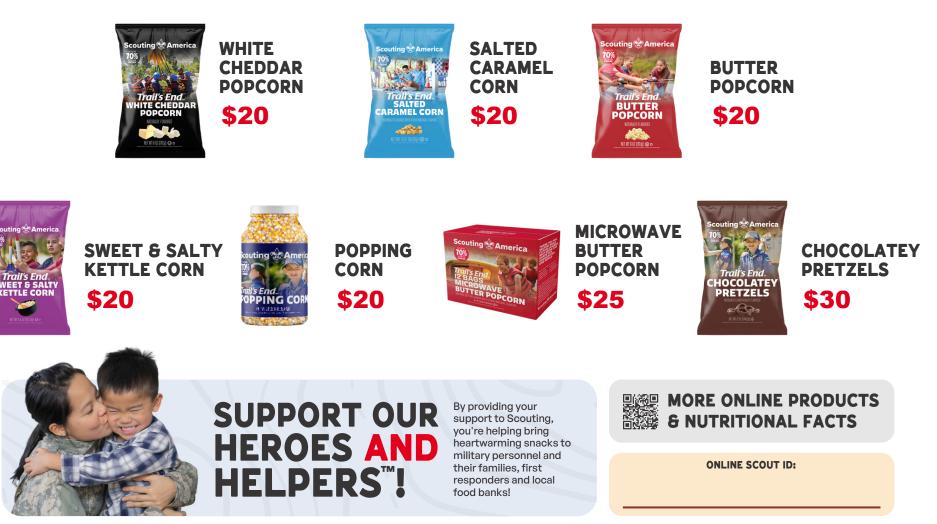

| Tr     |   | HEROES AND HELPERS <sup>114</sup> | CHOCOLATEY PRETZELS | 12PK MICROWAVE POPCORN | POPPING CORN | SWEET & SALTY KETTLE CORN | BUTTER POPCORN | SALTED CARAMEL CORN | WHITE CHEDDAR POPCORN |  |
|--------|---|-----------------------------------|---------------------|------------------------|--------------|---------------------------|----------------|---------------------|-----------------------|--|
| and P  |   | RED                               | RDER                | ES OI                  | KAG          | PAC                       | R OF           | MBE                 | NU                    |  |
| AMOUNT |   | \$1                               | \$30                | \$25                   | \$20         | \$20                      | \$20           | \$20                | \$20                  |  |
|        | 1 |                                   |                     |                        |              |                           |                |                     |                       |  |
|        | 2 |                                   |                     |                        |              |                           |                |                     |                       |  |
|        | 3 |                                   |                     |                        |              |                           |                |                     |                       |  |